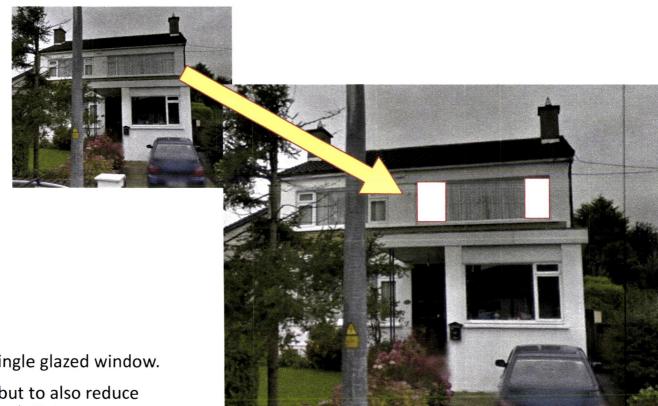

# Reduce window size & upgrade from single glaze:

43 La Touche Park, Greystones, Co. Wicklow

Currently there is a approx. 13ft long single glazed window.

Seeking new Energy efficient window, but to also reduce overall size of window for overall energy/efficiency