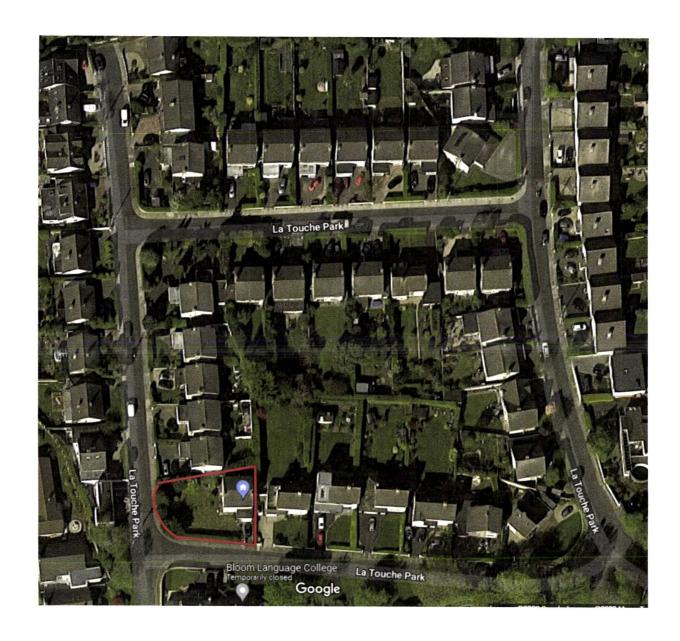

ing for intill residential development that reflects the established character of the area in which it is located.

#### Reports: none

#### Third parties: none

#### Description of proposed development:

Permission for

Demolition of existing single storey extension to side of main house

New two storey extension to side of existing house

New roof dormer to rear of house

Roof lights to the front of house including skylight in existing concrete tile roof and inline glazing on the new zinc clad roof element.

Internal works

New porch



11 La Touche Park, Greystones, Co. Wicklow



• Window size already reduced

12 La Touche Park, Greystones, Co. Wicklow



• Window size already reduced

# La Touche Park, Greystones, Co. Wicklow



# Site Map: 43 La Touche Park, Greystones, Co. Wicklow