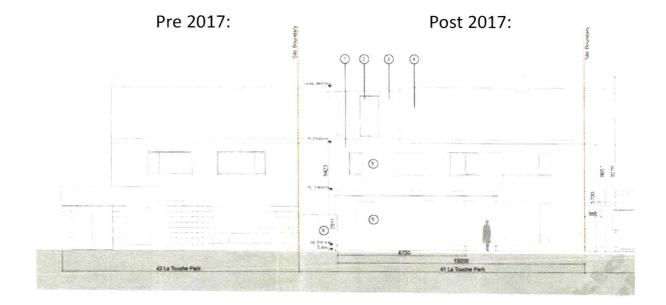

# 41 La Touche Park, Greystones, Co. Wicklow: Complete revamp / build of extension / modern style

PRR 17/703

NAME Dolores Thoma
DEVELOPMENT Permission for:

T Permission for: The development will consist of the demolition of internal partitions, stairs and single storey structure to the side of the main house and construction of internal alterations, new stairs, rooflights to front and rear, new windows, door and porch to front,

rooflights to front and rear, new windows, door and porch to front, new two storey extension to side, roof dormer to rear, new external insulation and render finish with associated ancillary works. All for

use as a single dwelling unit 41 La Touche Park, Greystones

LOCATION 41 La Touche Pa SITE VISIT 10<sup>th</sup> July 2017

Site location/features: existing 2 storey house within residential area, La Touche Park,

#### Description of proposed development:

Permission for

Demolition of existing single storey extension to side of main house

New two storey extension to side of existing house

New roof dormer to rear of house

Roof lights to the front of house including skylight in existing concrete tile roof and inline glazing on the new zinc clad roof element.

Internal works

New porch

11 La Touche Park, Greystones, Co. Wicklow