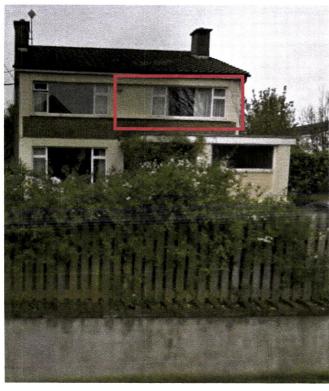

# Reduce window size & upgrade from single glaze:

43 La Touche Park, Greystones, Co. Wicklow

Currently there is a approx. 13ft long single glazed window.

Seeking new Energy efficient window, but to also reduce overall size of window for overall energy/efficiency

• Window size already reduced

12 La Touche Park, Greystones, Co. Wicklow

• Window size already reduced