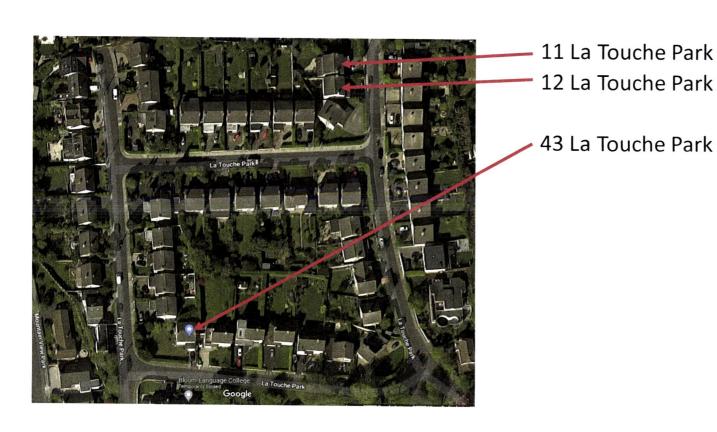

Roof lights to the front of house including skylight in existing concrete tile roof and inline glazing on the new zinc clad roof element.

Internal works

New porch

11 La Touche Park, Greystones, Co. Wicklow

• Window size already reduced

12 La Touche Park, Greystones, Co. Wicklow

• Window size already reduced