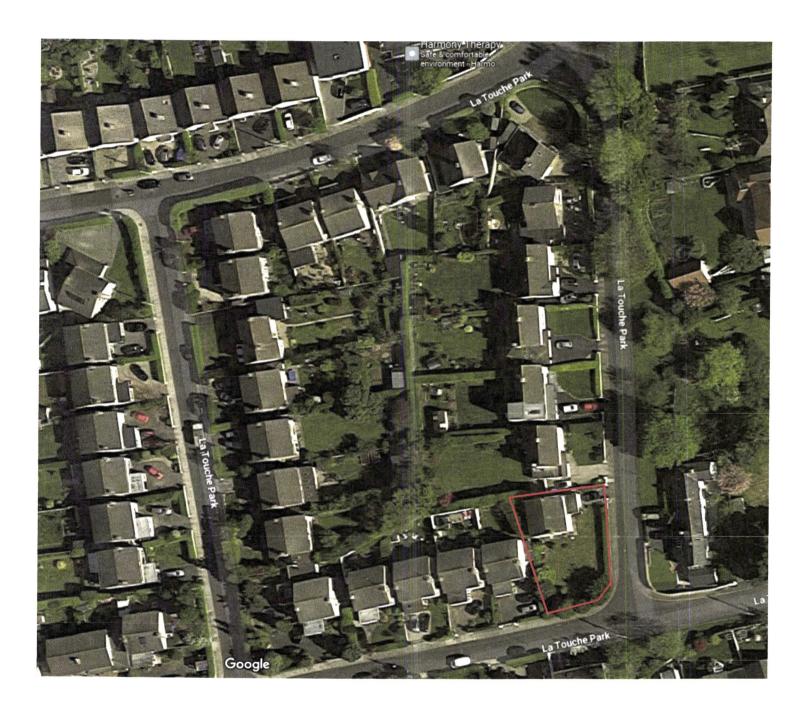

ns 2011 S.I. 456 of 2011. You should therefore seek advice from the Department of Agriculture, Fisheries and Food.

Any Section 5 Declaration should include a location map delineating the location of and exact area of lands to be reclaimed, and an indication of the character of the land.

### C. Farm Structures - Class 6 - Class 10 Part 3 of Schedule 2.

- Site layout plan showing location of structure and any adjoining farm structures and any dwellings within 100m of the farm structure.
- Gross floor area of the farm structure
- Floor plan and elevational details of Farm Structure and Full details of the gross floor area of the proposed structure.
- Details of gross floor area of structures of similar type within the same farmyard complex or within 100metres of that complex.

# SITE MAP



# Site Map: 43 La Touche Park, Greystones, Co. Wicklow



# Reduce window size & upgrade from single glaze:

43 La Touche Park, Greystones, Co. Wicklow





Currently there is a approx. 13ft long single glazed window.

Seeking new Energy efficient window, but to also reduce overall size of window for overall energy/efficiency

# **Adjacent Houses**

(43 La Touche Park is a corner house)



43 La Touche Park is a corner house – on a row of houses that are all different to one another



# 41 La Touche Park, Greystones, Co. Wicklow: Complete revamp / build of extension / modern style



PRR 17/703

NAME Dolores Thoma
DEVELOPMENT Permission for:

T Permission for: The development will consist of the demolition of internal partitions, stairs and single storey structure to the side of the mai