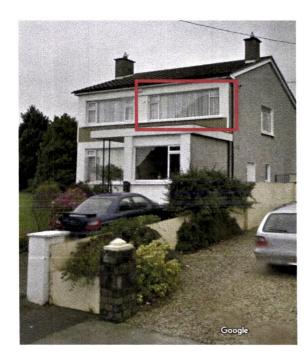

# Reduce window size & upgrade from single glaze:

43 La Touche Park, Greystones, Co. Wicklow

Currently there is a approx. 13ft long single glazed window.

Seeking new Energy efficient window, but to also reduce overall size of window for overall energy/efficiency

# **Adjacent Houses**

(43 La Touche Park is a corner house)

43 La Touche Park is a corner house – on a row of houses that are all different to one another